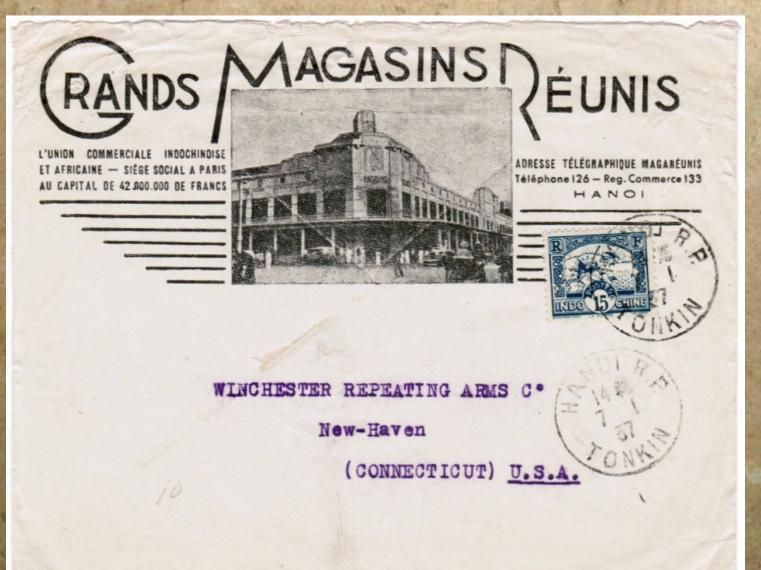

#### COMPETING WITH TEA FROM TONKIN WAS TEA FROM ANNAM

Nar Clegr Magcharner laigon (140 \_ 543

> Même Maison à HANOÏ GRANDS MAGASINS RÉUNIS

Monsieur BOITARD

SIÈGE SOCIAL A PARIS

Taigon, le4 JUIN

DIRECTION

Commis Principal des T.P.

## STATIONERY CARRIED CONSISTENT IMAGERY

Grands Magasins Charner

Monsicur BUITARD

Commis Principal des Travaux Publics

à NHATRANG

#### EVIDENTLY DEPARTMENT STORES FELT COMPELLED TO SHOW THEIR FACADES