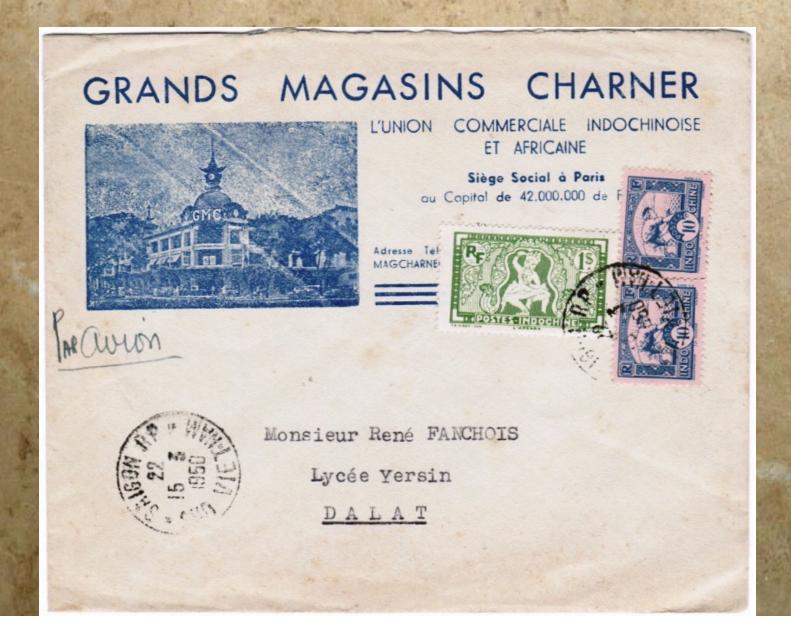

#### ALTHOUGH CHARNER UPDATED ITS STATIONERY IN 1950, IMAGE WAS SAME

#### EVIDENTLY DEPARTMENT STORES FELT COMPELLED TO SHOW THEIR FACADES