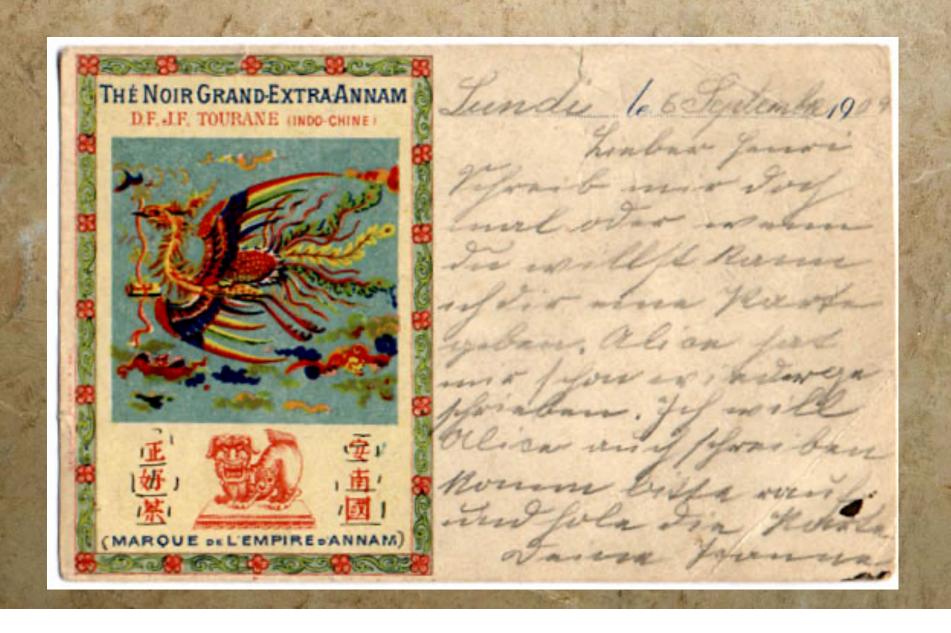

#### COMPETING WITH TEA FROM TONKIN WAS TEA FROM ANNAM

Nar Clegr Magcharner laigon (140 \_ 543

> Même Maison à HANOÏ GRANDS MAGASINS RÉUNIS

Monsieur BOITARD

SIÈGE SOCIAL A PARIS

Taigon, le4 JUIN

DIRECTION

Commis Principal des T.P.