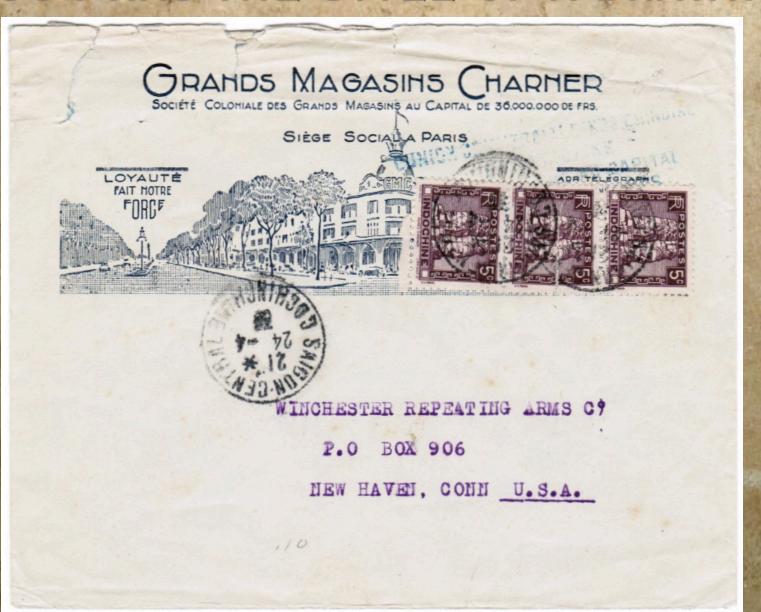

#### VERSION OF CHARNER ENVELOPE FROM 1934 HAS THE STYLE OF A DRAWING

#### ALTHOUGH CHARNER UPDATED ITS STATIONERY IN 1950, IMAGE WAS SAME

#### EVIDENTLY DEPARTMENT STORES FELT COMPELLED TO SHOW THEIR FACADES